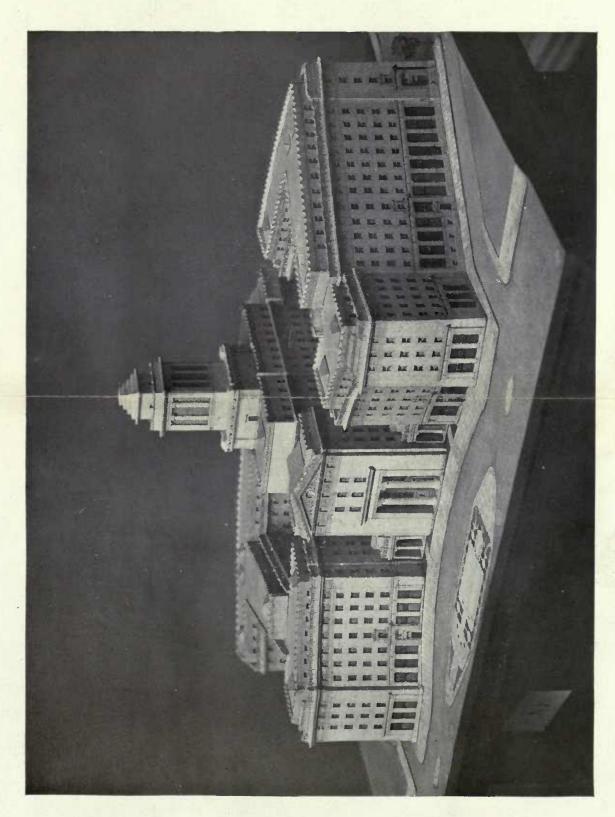

### ROYAL ACADEMY EXHIBITION REVIEW.

|                                                                                        | PAGE     |                                                             | PAG      |
|----------------------------------------------------------------------------------------|----------|-------------------------------------------------------------|----------|
| BLOMPIELD, SIR REGINALD, R.A., I, New Court Temple, E.C.4.                             |          | LUTYENS, SIR EDWIN L., R.A., 17, Queen Anne's Gate, S.W.    |          |
| Lyssenthock Design for Memorial Chapel, British Mili-                                  |          | Imperial Delhi, Government House Stables                    | 1        |
| tary Cemetery                                                                          | 22       | Plan Imperial Delhi                                         | 2-3      |
| A Sketch for a War Memorial, Leeds                                                     | 23       | Staff Quarters on Axial line, etc                           | 4        |
| BURNET, SIR JOHN, A.R.A., and Partners, I, Montague Place,                             |          | Staff Quarters on Axial line                                | 5        |
| W.C.r.                                                                                 |          | Staff Quarters on Axial line                                | 6        |
| Ramsgate Improvement Scheme: View from the Sea                                         | 24-25    | Staff Quarters on Axial line                                | 7 8      |
| " " Plan                                                                               | 26<br>27 | Quarters of the Director of Music                           |          |
| Skatch by T S Tait                                                                     | 28-20    | Buildings facing Road leading to Government House           | 9        |
| Plan                                                                                   | 30       |                                                             | 10       |
| Sketch by T S Tait                                                                     | 34-35    | Mawson, Thomas H. & Sons, High Street House, Lancaster.     |          |
| " Drawing by T. S. Tait                                                                | 36       | The Social Centre, Blackpool Park, Blackpool                | 13       |
| CRICKMER, COURTENAY, M., I, Lincoln's Inn Fields, W.C.I.                               |          | MILN, O. P., and P. PHIPPS, 64, Wigmore Street, W.          |          |
| Proposed Lades Flats, Letchworth                                                       | 48       | New Lodges and Gates at Chequers, Bucks                     | 43       |
| DAWBER, GUY E., 18, Maddox Street, Regent Street, W.                                   |          | MURRELL, H., and M. PIGGOTT, 5 Bedford Row, W.C.1.          |          |
| Loggia at Boverhridge Park, Dorset                                                     | 16       | Houses at Magdalen Park, Wandsworth Common                  | 47       |
| War Memorial Chapel, Ely Cathedral                                                     | 33       |                                                             | 7/       |
| FARRY, CYRIL A., Hart Street, Bloomsbury, W.C.                                         |          | Newton, Ernest, R.A., & Sons, 4, Raymond Buildings, Gray's  |          |
| Design for a country residence for a Royal personage                                   | 45       | Ion, W.C. Marlborough College: Memorial Hall                | ar       |
| FRERE, EUSTACE C., 1, Lincoln's Inn Fields, London, W.C. Premises in Hallam Street, W. | 15       | M 1-1 C 1- 77-11                                            | 3r<br>32 |
| HARR, THE LATE HENRY T., and BERTRAM LISLE, 2 Gray's Inc.                              |          |                                                             | 3*       |
| Square, W.C.                                                                           |          | Newton, Ernest, R.A., & Sons, and W. Nicholls, 4,           |          |
| Borough of Hammersmith (Southern Area) Proposed                                        |          | Raymond Buildings, Gray's Inn, W.C.                         |          |
| Tenements                                                                              | 46       | Monastère Du Carmel                                         | 37       |
| HARRIS, VINCENT E., 29, St. James's Square, S.W.                                       |          | Monastère Du Carmel: General View                           | 38-39    |
| H.M. Queen Mary's Maternity Home, Hampstead                                            | 42       | Till and Till                                               | 41       |
| HART, A. H. and L., Waterhouse, 1, Verulam Buildings, W.C.                             | 100000   |                                                             | 7.       |
| Recent Additions to Caddesdon College, Oxon                                            | 44       | Russell, Robert T., Delhi, India                            |          |
| HILL, OLIVER, 23, Golden Square, W.C.                                                  |          | New Imperial Delhi: Hostels for Legislative Councillors     | 11       |
| House in Argyllshire: The Power House                                                  | 49       | " " " Gazetted Officer's Bungalow                           | 12       |
| ", ", The Kitchen Court Elevation                                                      | 30-31    | WARREN, EDWARD, 20, Bedford Square, W.C.r.                  |          |
| Flavation                                                                              | 52       | Royal Sussex Regiment War Memorial, St. George's            |          |
| Ground Floor Plan                                                                      | 53<br>54 | Chapel, Chichester Cathedral                                | 14       |
| South Flavation and Section                                                            | 34       | WATERROUSE, MICNAEL, Staple Ion Buildings, W.C.             |          |
| through Stairs                                                                         | 33       | Village Hall, Breamore, Hants, Plan elevation will be       |          |
| ,, ,, North and South Elevations                                                       | 56-57    | published in Vol. 55                                        | 64       |
| " " Entrance Front                                                                     | 58       | WEBB, SIR ASTON, P.R.A., & Son, 15, Queen Ange's Gate, S.W. |          |
| " " The South Terrace                                                                  | 59       | Memorial to the London Troops in front of the Royal         |          |
| " " Section through Dining Room and                                                    |          | Exchange                                                    | 17       |
| Hall looking West                                                                      | 60       | The Textile Trades War Memorial                             | 18-19    |
| " Section through Dining Room Wing                                                     | 6r       | The Textile Trades War Memorial                             | 20       |
| " " West and East Elevations                                                           | 62-63    | Group of Cottages at Branston                               | 21       |
|                                                                                        |          |                                                             |          |